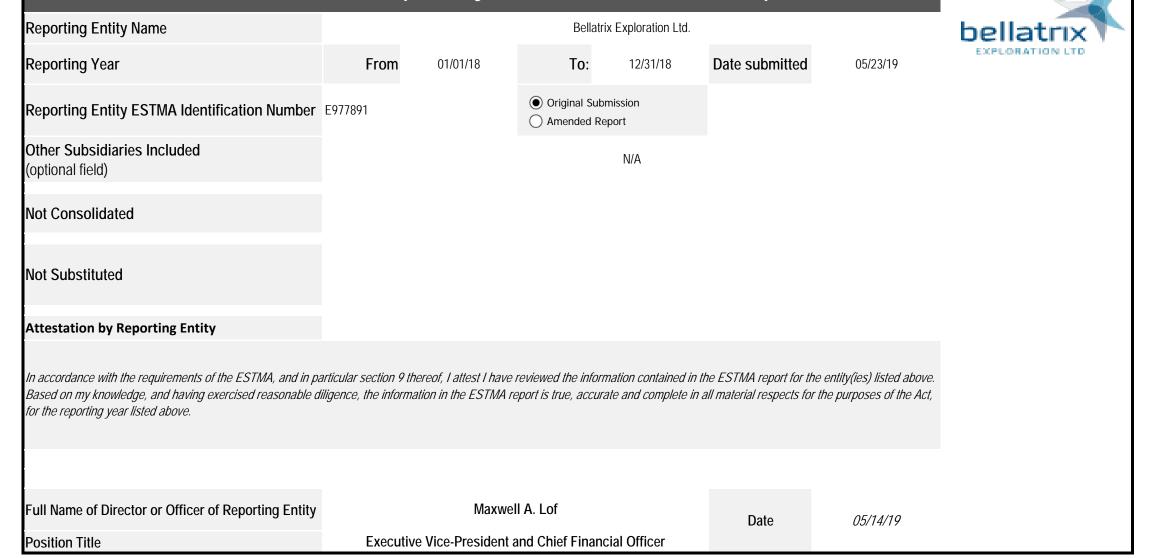

## Extractive Sector Transparency Measures Act - Annual Report



| Reporting Year                                                                                      | From                            | : 01/01/18                                                         | To:                                | 12/31/18   |           |                         |           |           |                                        |                               |                                                                                                                                                                                                                                                                                   |
|-----------------------------------------------------------------------------------------------------|---------------------------